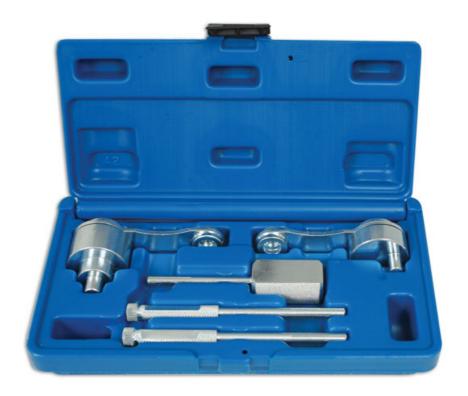

## **Timing Tool Kit - for JLR V6**

Engine timing kit designed to allow timing belt replacement on the Jaguar Land Rover TDV6 2.7L and 3.0L diesel engines found in the Land Rover, Range Rover and Jaguar ranges from 2004.

## **Additional Information**

- Timing pins for Land Rover Discovery 2.7 TDV6, Range Rover Sport 2.7 TDV6 and Jaguar S Type TDVi with V6 engines with automatic
  and manual transmissions.
- Engine codes covered: 276DT 2004-2007 and 306DT.
- Flywheel locking tools OEM 303-1117 (Automatic transmission) and 303-1116 (Manual transmission).
- · Camshaft sprocket aligning tool 303-1132.
- Camshaft sprocket timing pins 303-1126.